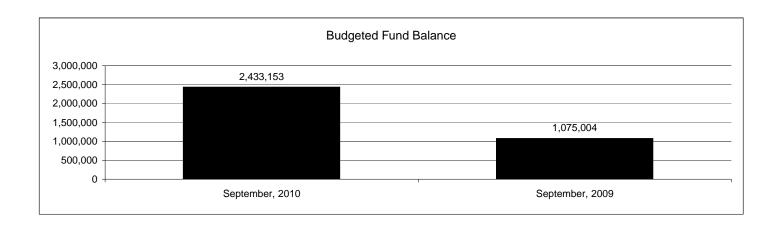

|                                                          |         | Food Service  |               |              |                |                           |                     |                     |  |
|----------------------------------------------------------|---------|---------------|---------------|--------------|----------------|---------------------------|---------------------|---------------------|--|
| The School District of Sarasota County, FL               |         |               |               |              |                |                           |                     |                     |  |
| Revenue & Expenditures - Budget And Actual               | Account | Budgeted      | Amounts       | Actual       | Percentage of  | Prior YTD                 | Differnece          | %                   |  |
| September 30, 2010                                       | Number  | Original      | Current       | Amounts      | Current Budget | Actual                    | Increase/(Decrease) | Increase/(Decrease) |  |
| REVENUES                                                 |         |               |               |              |                |                           |                     |                     |  |
| Federal Direct                                           | 3100    |               |               |              |                |                           |                     |                     |  |
| Federal Through State                                    | 3200    | 10,206,555.00 | 10,206,555.00 | 544,537.50   | 5.34%          | 401,486.68                | 143,050.82          | 35.63%              |  |
| State Sources                                            | 3300    | 160,787.00    | 160,787.00    |              | 0.00%          |                           |                     |                     |  |
| Local Sources                                            | 3400    | 6,810,433.00  | 6,810,433.00  | 1,194,415.52 | 17.54%         | 1,200,516.64              | (6,101.12)          | -0.51%              |  |
| Total Revenues                                           |         | 17,177,775.00 | 17,177,775.00 | 1,738,953.02 | 10.12%         | 1,602,003.32              | 136,949.70          | 8.55%               |  |
| EXPENDITURES                                             |         |               |               |              |                |                           |                     |                     |  |
| Current:                                                 |         |               |               |              |                |                           |                     |                     |  |
| Instruction                                              | 5000    |               |               |              |                |                           |                     |                     |  |
| Pupil Personnel Services                                 | 6100    |               |               |              |                |                           |                     |                     |  |
| Instructional Media Services                             | 6200    |               |               |              |                |                           |                     |                     |  |
| Instruction and Curriculum Development Services          | 6300    |               |               |              |                |                           |                     |                     |  |
| Instructional Staff Training Services                    | 6400    |               |               |              |                |                           |                     |                     |  |
| Instruction Related Technolgy                            | 6500    |               |               |              |                |                           |                     |                     |  |
| Board                                                    | 7100    |               |               |              |                |                           |                     |                     |  |
| General Administration                                   | 7200    |               |               |              |                |                           |                     |                     |  |
| School Administration                                    | 7300    |               |               |              |                |                           |                     |                     |  |
| Facilities Acquisition and Construction                  | 7410    |               |               |              |                |                           |                     |                     |  |
| Fiscal Services                                          | 7500    |               |               |              |                |                           |                     |                     |  |
| Food Services                                            | 7600    | 16,330,864.00 | 16,330,864.00 | 2,633,718.10 | 16.13%         | 1,428,447.32              | 1,205,270.78        | 84.38%              |  |
| Central Services                                         | 7700    |               |               |              |                |                           |                     |                     |  |
| Pupil Transportation Services                            | 7800    |               |               |              |                |                           |                     |                     |  |
| Operation of Plant                                       | 7900    |               |               |              |                |                           |                     |                     |  |
| Maintenance of Plant                                     | 8100    |               |               |              |                |                           |                     |                     |  |
| Administrative Tech Services                             | 8200    |               |               |              |                |                           |                     |                     |  |
| Community Services                                       | 9100    |               |               |              |                |                           |                     |                     |  |
| Debt Service                                             | 9200    |               |               |              |                |                           |                     |                     |  |
| Total Expenditures                                       |         | 16,330,864.00 | 16,330,864.00 | 2,633,718.10 | 16.13%         | 1,428,447.32              | 1,205,270.78        | 84.38%              |  |
| Excess (Deficiency) of Revenues Over (Under) Expenditure |         | 846,911.00    | 846,911.00    | (894,765.08) | -105.65%       | 173,556.00                | (1,068,321.08)      | -615.55%            |  |
| OTHER FINANCING SOURCES (USES)                           |         |               |               |              |                |                           |                     |                     |  |
| Long-term Debt Proceeds & Sales of Capital Assets        | 3700    |               |               |              |                |                           | 0.00                |                     |  |
| Transfers In                                             | 3600    |               |               |              |                |                           | 0.00                |                     |  |
| Transfers Out                                            | 9700    | (411,993.00)  | (411,993.00)  |              |                |                           | 0.00                |                     |  |
| Total Other Financing Sources (Uses)                     |         | (411,993.00)  | (411,993.00)  | 0.00         |                | 0.00                      | 0.00                |                     |  |
| Net Change in Fund Balances                              |         | 434,918.00    | 434,918.00    | (894,765.08) |                | 173,556.00                | (1,068,321.08)      | -615.55%            |  |
| Fund Balances, Prior Year                                | 2800    | 1,998,235.00  | 1,998,235.00  | 1,998,235.48 |                | 851,488.96                | 1,146,746.52        | 134.68%             |  |
| Adjustment to Fund Balances                              | 2891    | , ,           | , ,           | , ,          |                | , , , , , , , , , , , , , | , .,                |                     |  |
| Fund Balances, Current Year                              | 2700    | 2,433,153.00  | 2,433,153.00  | 1,103,470.40 |                | 1,025,044.96              | 78,425.44           | 7.65%               |  |