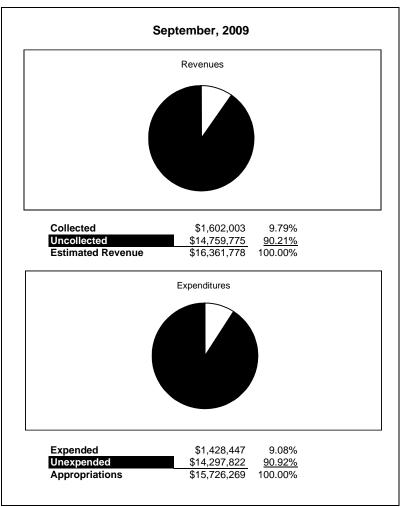

|                                                          |         | Food Service  |               |              |                |                           |                     |                     |  |
|----------------------------------------------------------|---------|---------------|---------------|--------------|----------------|---------------------------|---------------------|---------------------|--|
| The School District of Sarasota County, FL               |         |               |               |              |                |                           |                     |                     |  |
| Revenue & Expenditures - Budget And Actual               | Account | Budgeted      | Amounts       | Actual       | Percentage of  | Prior YTD                 | Differnece          | %                   |  |
| September 30, 2010                                       | Number  | Original      | Current       | Amounts      | Current Budget | Actual                    | Increase/(Decrease) | Increase/(Decrease) |  |
| REVENUES                                                 |         |               |               |              |                |                           |                     |                     |  |
| Federal Direct                                           | 3100    |               |               |              |                |                           |                     |                     |  |
| Federal Through State                                    | 3200    | 10,206,555.00 | 10,206,555.00 | 544,537.50   | 5.34%          | 401,486.68                | 143,050.82          | 35.63%              |  |
| State Sources                                            | 3300    | 160,787.00    | 160,787.00    |              | 0.00%          |                           |                     |                     |  |
| Local Sources                                            | 3400    | 6,810,433.00  | 6,810,433.00  | 1,194,415.52 | 17.54%         | 1,200,516.64              | (6,101.12)          | -0.51%              |  |
| Total Revenues                                           |         | 17,177,775.00 | 17,177,775.00 | 1,738,953.02 | 10.12%         | 1,602,003.32              | 136,949.70          | 8.55%               |  |
| EXPENDITURES                                             |         |               |               |              |                |                           |                     |                     |  |
| Current:                                                 |         |               |               |              |                |                           |                     |                     |  |
| Instruction                                              | 5000    |               |               |              |                |                           |                     |                     |  |
| Pupil Personnel Services                                 | 6100    |               |               |              |                |                           |                     |                     |  |
| Instructional Media Services                             | 6200    |               |               |              |                |                           |                     |                     |  |
| Instruction and Curriculum Development Services          | 6300    |               |               |              |                |                           |                     |                     |  |
| Instructional Staff Training Services                    | 6400    |               |               |              |                |                           |                     |                     |  |
| Instruction Related Technolgy                            | 6500    |               |               |              |                |                           |                     |                     |  |
| Board                                                    | 7100    |               |               |              |                |                           |                     |                     |  |
| General Administration                                   | 7200    |               |               |              |                |                           |                     |                     |  |
| School Administration                                    | 7300    |               |               |              |                |                           |                     |                     |  |
| Facilities Acquisition and Construction                  | 7410    |               |               |              |                |                           |                     |                     |  |
| Fiscal Services                                          | 7500    |               |               |              |                |                           |                     |                     |  |
| Food Services                                            | 7600    | 16,330,864.00 | 16,330,864.00 | 2,633,718.10 | 16.13%         | 1,428,447.32              | 1,205,270.78        | 84.38%              |  |
| Central Services                                         | 7700    |               |               |              |                |                           |                     |                     |  |
| Pupil Transportation Services                            | 7800    |               |               |              |                |                           |                     |                     |  |
| Operation of Plant                                       | 7900    |               |               |              |                |                           |                     |                     |  |
| Maintenance of Plant                                     | 8100    |               |               |              |                |                           |                     |                     |  |
| Administrative Tech Services                             | 8200    |               |               |              |                |                           |                     |                     |  |
| Community Services                                       | 9100    |               |               |              |                |                           |                     |                     |  |
| Debt Service                                             | 9200    |               |               |              |                |                           |                     |                     |  |
| Total Expenditures                                       |         | 16,330,864.00 | 16,330,864.00 | 2,633,718.10 | 16.13%         | 1,428,447.32              | 1,205,270.78        | 84.38%              |  |
| Excess (Deficiency) of Revenues Over (Under) Expenditure |         | 846,911.00    | 846,911.00    | (894,765.08) | -105.65%       | 173,556.00                | (1,068,321.08)      | -615.55%            |  |
| OTHER FINANCING SOURCES (USES)                           |         |               |               |              |                |                           |                     |                     |  |
| Long-term Debt Proceeds & Sales of Capital Assets        | 3700    |               |               |              |                |                           | 0.00                |                     |  |
| Transfers In                                             | 3600    |               |               |              |                |                           | 0.00                |                     |  |
| Transfers Out                                            | 9700    | (411,993.00)  | (411,993.00)  |              |                |                           | 0.00                |                     |  |
| Total Other Financing Sources (Uses)                     |         | (411,993.00)  | (411,993.00)  | 0.00         |                | 0.00                      | 0.00                |                     |  |
| Net Change in Fund Balances                              |         | 434,918.00    | 434,918.00    | (894,765.08) |                | 173,556.00                | (1,068,321.08)      | -615.55%            |  |
| Fund Balances, Prior Year                                | 2800    | 1,998,235.00  | 1,998,235.00  | 1,998,235.48 |                | 851,488.96                | 1,146,746.52        | 134.68%             |  |
| Adjustment to Fund Balances                              | 2891    | , ,           | , ,           | , ,          |                | , , , , , , , , , , , , , | , .,                |                     |  |
| Fund Balances, Current Year                              | 2700    | 2,433,153.00  | 2,433,153.00  | 1,103,470.40 |                | 1,025,044.96              | 78,425.44           | 7.65%               |  |