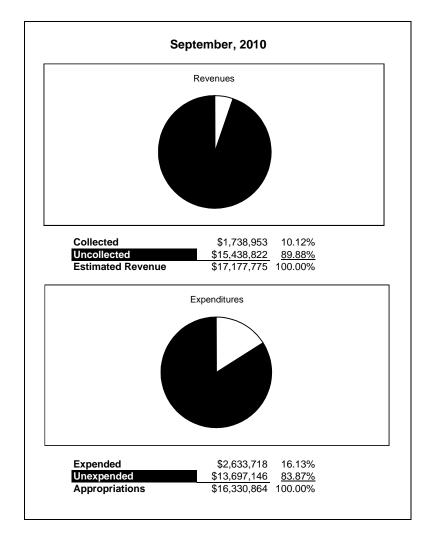

|                                                          |         | Food Service  |               |              |                |                           |                     |                     |  |
|----------------------------------------------------------|---------|---------------|---------------|--------------|----------------|---------------------------|---------------------|---------------------|--|
| The School District of Sarasota County, FL               |         |               |               |              |                |                           |                     |                     |  |
| Revenue & Expenditures - Budget And Actual               | Account | Budgeted      | Amounts       | Actual       | Percentage of  | Prior YTD                 | Differnece          | %                   |  |
| September 30, 2010                                       | Number  | Original      | Current       | Amounts      | Current Budget | Actual                    | Increase/(Decrease) | Increase/(Decrease) |  |
| REVENUES                                                 |         |               |               |              |                |                           |                     |                     |  |
| Federal Direct                                           | 3100    |               |               |              |                |                           |                     |                     |  |
| Federal Through State                                    | 3200    | 10,206,555.00 | 10,206,555.00 | 544,537.50   | 5.34%          | 401,486.68                | 143,050.82          | 35.63%              |  |
| State Sources                                            | 3300    | 160,787.00    | 160,787.00    |              | 0.00%          |                           |                     |                     |  |
| Local Sources                                            | 3400    | 6,810,433.00  | 6,810,433.00  | 1,194,415.52 | 17.54%         | 1,200,516.64              | (6,101.12)          | -0.51%              |  |
| Total Revenues                                           |         | 17,177,775.00 | 17,177,775.00 | 1,738,953.02 | 10.12%         | 1,602,003.32              | 136,949.70          | 8.55%               |  |
| EXPENDITURES                                             |         |               |               |              |                |                           |                     |                     |  |
| Current:                                                 |         |               |               |              |                |                           |                     |                     |  |
| Instruction                                              | 5000    |               |               |              |                |                           |                     |                     |  |
| Pupil Personnel Services                                 | 6100    |               |               |              |                |                           |                     |                     |  |
| Instructional Media Services                             | 6200    |               |               |              |                |                           |                     |                     |  |
| Instruction and Curriculum Development Services          | 6300    |               |               |              |                |                           |                     |                     |  |
| Instructional Staff Training Services                    | 6400    |               |               |              |                |                           |                     |                     |  |
| Instruction Related Technolgy                            | 6500    |               |               |              |                |                           |                     |                     |  |
| Board                                                    | 7100    |               |               |              |                |                           |                     |                     |  |
| General Administration                                   | 7200    |               |               |              |                |                           |                     |                     |  |
| School Administration                                    | 7300    |               |               |              |                |                           |                     |                     |  |
| Facilities Acquisition and Construction                  | 7410    |               |               |              |                |                           |                     |                     |  |
| Fiscal Services                                          | 7500    |               |               |              |                |                           |                     |                     |  |
| Food Services                                            | 7600    | 16,330,864.00 | 16,330,864.00 | 2,633,718.10 | 16.13%         | 1,428,447.32              | 1,205,270.78        | 84.38%              |  |
| Central Services                                         | 7700    |               |               |              |                |                           |                     |                     |  |
| Pupil Transportation Services                            | 7800    |               |               |              |                |                           |                     |                     |  |
| Operation of Plant                                       | 7900    |               |               |              |                |                           |                     |                     |  |
| Maintenance of Plant                                     | 8100    |               |               |              |                |                           |                     |                     |  |
| Administrative Tech Services                             | 8200    |               |               |              |                |                           |                     |                     |  |
| Community Services                                       | 9100    |               |               |              |                |                           |                     |                     |  |
| Debt Service                                             | 9200    |               |               |              |                |                           |                     |                     |  |
| Total Expenditures                                       |         | 16,330,864.00 | 16,330,864.00 | 2,633,718.10 | 16.13%         | 1,428,447.32              | 1,205,270.78        | 84.38%              |  |
| Excess (Deficiency) of Revenues Over (Under) Expenditure |         | 846,911.00    | 846,911.00    | (894,765.08) | -105.65%       | 173,556.00                | (1,068,321.08)      | -615.55%            |  |
| OTHER FINANCING SOURCES (USES)                           |         |               |               |              |                |                           |                     |                     |  |
| Long-term Debt Proceeds & Sales of Capital Assets        | 3700    |               |               |              |                |                           | 0.00                |                     |  |
| Transfers In                                             | 3600    |               |               |              |                |                           | 0.00                |                     |  |
| Transfers Out                                            | 9700    | (411,993.00)  | (411,993.00)  |              |                |                           | 0.00                |                     |  |
| Total Other Financing Sources (Uses)                     |         | (411,993.00)  | (411,993.00)  | 0.00         |                | 0.00                      | 0.00                |                     |  |
| Net Change in Fund Balances                              |         | 434,918.00    | 434,918.00    | (894,765.08) |                | 173,556.00                | (1,068,321.08)      | -615.55%            |  |
| Fund Balances, Prior Year                                | 2800    | 1,998,235.00  | 1,998,235.00  | 1,998,235.48 |                | 851,488.96                | 1,146,746.52        | 134.68%             |  |
| Adjustment to Fund Balances                              | 2891    | , ,           | , ,           | , ,          |                | , , , , , , , , , , , , , | , .,                |                     |  |
| Fund Balances, Current Year                              | 2700    | 2,433,153.00  | 2,433,153.00  | 1,103,470.40 |                | 1,025,044.96              | 78,425.44           | 7.65%               |  |