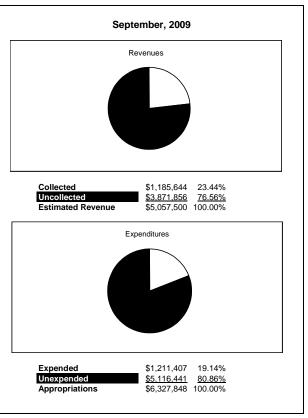

|                                                          |         | Internal Service Fund |                |               |                |               |                     |                     |
|----------------------------------------------------------|---------|-----------------------|----------------|---------------|----------------|---------------|---------------------|---------------------|
| The School District of Sarasota County, FL               |         |                       |                |               |                |               |                     |                     |
| Revenue & Expenditures - Budget And Actual               | Account | Budgeted              | Amounts        | Actual        | Percentage of  | Prior YTD     | Differnece          | %                   |
| September 30, 2010                                       | Number  | Original              | Current        | Amounts       | Current Budget | Actual        | Increase/(Decrease) | Increase/(Decrease) |
| REVENUES                                                 |         |                       |                |               |                |               |                     |                     |
| Federal Direct                                           | 3100    |                       |                |               |                |               |                     |                     |
| Federal Through State                                    | 3200    |                       |                |               |                |               |                     |                     |
| State Sources                                            | 3300    |                       |                |               |                |               |                     |                     |
| Local Sources                                            | 3400    | 2,679,496.00          | 2,679,496.00   | 652,626.34    | 24.36%         | 1,185,643.60  | (533,017.26)        | -44.96%             |
| Total Revenues                                           |         | 2,679,496.00          | 2,679,496.00   | 652,626.34    | 24.36%         | 1,185,643.60  | (533,017.26)        | -44.96%             |
| EXPENDITURES                                             |         |                       |                |               |                |               |                     |                     |
| Current:                                                 |         |                       |                |               |                |               |                     |                     |
| Instruction                                              | 5000    |                       |                |               |                |               |                     |                     |
| Pupil Personnel Services                                 | 6100    |                       |                |               |                |               |                     |                     |
| Instructional Media Services                             | 6200    |                       |                |               |                |               |                     |                     |
| Instruction and Curriculum Development Services          | 6300    |                       |                |               |                |               |                     |                     |
| Instructional Staff Training Services                    | 6400    |                       |                |               |                |               |                     |                     |
| Instruction Related Technolgy                            | 6500    |                       |                |               |                |               |                     |                     |
| Board                                                    | 7100    |                       |                |               |                |               |                     |                     |
| General Administration                                   | 7200    |                       |                |               |                |               |                     |                     |
| School Administration                                    | 7300    |                       |                |               |                |               |                     |                     |
| Facilities Acquisition and Construction                  | 7410    |                       |                |               |                |               |                     |                     |
| Fiscal Services                                          | 7500    |                       |                |               |                |               |                     |                     |
| Food Services                                            | 7600    |                       |                |               |                |               |                     |                     |
| Central Services                                         | 7700    | 5,713,337.00          | 5,713,337.00   | 1,296,675.87  | 22.70%         | 1,211,406.67  | 85,269.20           | 7.04%               |
| Pupil Transportation Services                            | 7800    |                       |                |               |                |               |                     |                     |
| Operation of Plant                                       | 7900    |                       |                |               |                |               |                     |                     |
| Maintenance of Plant                                     | 8100    |                       |                |               |                |               |                     |                     |
| Administrative Tech Services                             | 8200    |                       |                |               |                |               |                     |                     |
| Community Services                                       | 9100    |                       |                |               |                |               |                     |                     |
| Debt Service                                             | 9200    |                       |                |               |                |               |                     |                     |
| Total Expenditures                                       |         | 5,713,337.00          | 5,713,337.00   | 1,296,675.87  | 22.70%         | 1,211,406.67  | 85,269.20           | 7.04%               |
| Excess (Deficiency) of Revenues Over (Under) Expenditure |         | (3,033,841.00)        | (3,033,841.00) | (644,049.53)  | 21.23%         | (25,763.07)   | (618,286.46)        | 2399.89%            |
| OTHER FINANCING SOURCES (USES)                           |         |                       |                |               |                |               |                     |                     |
| Long-term Debt Proceeds & Sales of Capital Assets        | 3700    |                       |                |               |                |               |                     |                     |
| Transfers In                                             | 3600    | 698,812.00            | 698,812.00     | 0.00          |                | 0.00          | 0.00                |                     |
| Transfers Out                                            | 9700    |                       |                |               |                |               |                     |                     |
| Total Other Financing Sources (Uses)                     |         | 698,812.00            | 698,812.00     | 0.00          |                | 0.00          | 0.00                |                     |
| Change in Net Assets                                     |         | (2,335,029.00)        | (2,335,029.00) | (644,049.53)  |                | (25,763.07)   | (618,286.46)        | 2399.89%            |
| Net Assets, Prior Year                                   | 2800    | 15,923,101.00         | 15,923,101.00  | 15,923,099.54 |                | 14,792,031.26 | 1,131,068.28        | 7.65%               |
| Adjustment to Net Assets                                 | 2891    |                       |                |               |                |               |                     |                     |
| Net Assets, Current Year                                 | 2700    | 13,588,072.00         | 13,588,072.00  | 15,279,050.01 |                | 14,766,268.19 | 512,781.82          | 3.47%               |