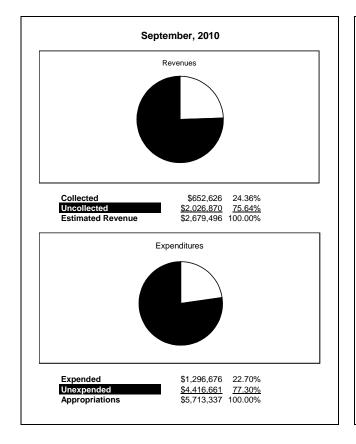

|                                                          |         | Internal Service Fund |                |               |                |               |                     |                     |
|----------------------------------------------------------|---------|-----------------------|----------------|---------------|----------------|---------------|---------------------|---------------------|
| The School District of Sarasota County, FL               |         |                       |                |               |                |               |                     |                     |
| Revenue & Expenditures - Budget And Actual               | Account | Budgeted              | Amounts        | Actual        | Percentage of  | Prior YTD     | Differnece          | %                   |
| September 30, 2010                                       | Number  | Original              | Current        | Amounts       | Current Budget | Actual        | Increase/(Decrease) | Increase/(Decrease) |
| REVENUES                                                 |         |                       |                |               |                |               |                     |                     |
| Federal Direct                                           | 3100    |                       |                |               |                |               |                     |                     |
| Federal Through State                                    | 3200    |                       |                |               |                |               |                     |                     |
| State Sources                                            | 3300    |                       |                |               |                |               |                     |                     |
| Local Sources                                            | 3400    | 2,679,496.00          | 2,679,496.00   | 652,626.34    | 24.36%         | 1,185,643.60  | (533,017.26)        | -44.96%             |
| Total Revenues                                           |         | 2,679,496.00          | 2,679,496.00   | 652,626.34    | 24.36%         | 1,185,643.60  | (533,017.26)        | -44.96%             |
| EXPENDITURES                                             |         |                       |                |               |                |               |                     |                     |
| Current:                                                 |         |                       |                |               |                |               |                     |                     |
| Instruction                                              | 5000    |                       |                |               |                |               |                     |                     |
| Pupil Personnel Services                                 | 6100    |                       |                |               |                |               |                     |                     |
| Instructional Media Services                             | 6200    |                       |                |               |                |               |                     |                     |
| Instruction and Curriculum Development Services          | 6300    |                       |                |               |                |               |                     |                     |
| Instructional Staff Training Services                    | 6400    |                       |                |               |                |               |                     |                     |
| Instruction Related Technolgy                            | 6500    |                       |                |               |                |               |                     |                     |
| Board                                                    | 7100    |                       |                |               |                |               |                     |                     |
| General Administration                                   | 7200    |                       |                |               |                |               |                     |                     |
| School Administration                                    | 7300    |                       |                |               |                |               |                     |                     |
| Facilities Acquisition and Construction                  | 7410    |                       |                |               |                |               |                     |                     |
| Fiscal Services                                          | 7500    |                       |                |               |                |               |                     |                     |
| Food Services                                            | 7600    |                       |                |               |                |               |                     |                     |
| Central Services                                         | 7700    | 5,713,337.00          | 5,713,337.00   | 1,296,675.87  | 22.70%         | 1,211,406.67  | 85,269.20           | 7.04%               |
| Pupil Transportation Services                            | 7800    |                       |                |               |                |               |                     |                     |
| Operation of Plant                                       | 7900    |                       |                |               |                |               |                     |                     |
| Maintenance of Plant                                     | 8100    |                       |                |               |                |               |                     |                     |
| Administrative Tech Services                             | 8200    |                       |                |               |                |               |                     |                     |
| Community Services                                       | 9100    |                       |                |               |                |               |                     |                     |
| Debt Service                                             | 9200    |                       |                |               |                |               |                     |                     |
| Total Expenditures                                       |         | 5,713,337.00          | 5,713,337.00   | 1,296,675.87  | 22.70%         | 1,211,406.67  | 85,269.20           | 7.04%               |
| Excess (Deficiency) of Revenues Over (Under) Expenditure |         | (3,033,841.00)        | (3,033,841.00) | (644,049.53)  | 21.23%         | (25,763.07)   | (618,286.46)        | 2399.89%            |
| OTHER FINANCING SOURCES (USES)                           |         |                       |                |               |                |               |                     |                     |
| Long-term Debt Proceeds & Sales of Capital Assets        | 3700    |                       |                |               |                |               |                     |                     |
| Transfers In                                             | 3600    | 698,812.00            | 698,812.00     | 0.00          |                | 0.00          | 0.00                |                     |
| Transfers Out                                            | 9700    |                       |                |               |                |               |                     |                     |
| Total Other Financing Sources (Uses)                     |         | 698,812.00            | 698,812.00     | 0.00          |                | 0.00          | 0.00                |                     |
| Change in Net Assets                                     |         | (2,335,029.00)        | (2,335,029.00) | (644,049.53)  |                | (25,763.07)   | (618,286.46)        | 2399.89%            |
| Net Assets, Prior Year                                   | 2800    | 15,923,101.00         | 15,923,101.00  | 15,923,099.54 |                | 14,792,031.26 | 1,131,068.28        | 7.65%               |
| Adjustment to Net Assets                                 | 2891    |                       |                |               |                |               |                     |                     |
| Net Assets, Current Year                                 | 2700    | 13,588,072.00         | 13,588,072.00  | 15,279,050.01 |                | 14,766,268.19 | 512,781.82          | 3.47%               |