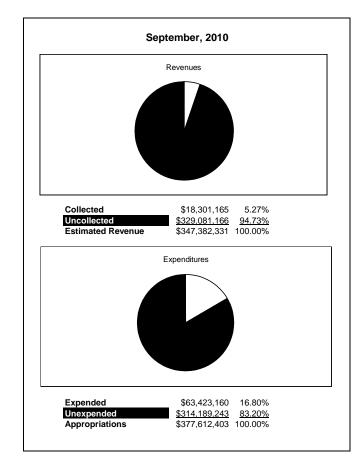

|                                                           |         | General Fund    |                 |                 |                |                 |                     |                     |
|-----------------------------------------------------------|---------|-----------------|-----------------|-----------------|----------------|-----------------|---------------------|---------------------|
| The School District of Sarasota County, FL                |         |                 |                 |                 |                |                 |                     |                     |
| Revenue & Expenditures - Budget And Actual                | Account | Budgeted        | Amounts         | Actual          | Percentage of  | Prior YTD       | Differnece          | %                   |
| September 30, 2010                                        | Number  | Original        | Current         | Amounts         | Current Budget | Actual          | Increase/(Decrease) | Increase/(Decrease) |
| REVENUES                                                  |         |                 |                 |                 |                |                 |                     |                     |
| Federal Direct                                            | 3100    | 323,374.00      | 323,374.00      | 43,136.54       | 13.34%         | 40,654.76       | 2,481.78            | 6.10%               |
| Federal Through State                                     | 3200    | 1,163,250.00    | 1,163,250.00    | 245,354.63      | 21.09%         | 114,948.75      | 130,405.88          | 113.45%             |
| State Sources                                             | 3300    | 68,054,353.00   | 68,054,353.00   | 16,139,807.71   | 23.72%         | 20,279,357.67   | (4,139,549.96)      | -20.41%             |
| Local Sources                                             | 3400    | 277,841,354.00  | 277,841,354.00  | 1,872,866.09    | 0.67%          | 2,405,995.38    | (533,129.29)        | -22.16%             |
| Total Revenues                                            |         | 347,382,331.00  | 347,382,331.00  | 18,301,164.97   | 5.27%          | 22,840,956.56   | (4,539,791.59)      | -19.88%             |
| EXPENDITURES                                              |         |                 |                 |                 |                |                 |                     |                     |
| Current:                                                  |         |                 |                 |                 |                |                 |                     |                     |
| Instruction                                               | 5000    | 242,296,497.00  | 242,296,497.00  | 35,792,346.32   | 14.77%         | 36,511,166.75   | (718,820.43)        | -1.97%              |
| Pupil Personnel Services                                  | 6100    | 22,007,231.00   | 22,007,231.00   | 3,509,360.76    | 15.95%         | 3,452,713.98    | 56,646.78           | 1.64%               |
| Instructional Media Services                              | 6200    | 5,137,578.00    | 5,137,578.00    | 1,047,781.07    | 20.39%         | 837,005.58      | 210,775.49          | 25.18%              |
| Instruction and Curriculum Development Services           | 6300    | 2,194,346.00    | 2,194,346.00    | 541,928.16      | 24.70%         | 483,034.69      | 58,893.47           | 12.19%              |
| Instructional Staff Training Services                     | 6400    | 1,442,521.00    | 1,442,521.00    | 290,868.84      | 20.16%         | 220,721.07      | 70,147.77           | 31.78%              |
| Instruction Related Technolgy                             | 6500    | 1,445,470.00    | 1,445,470.00    | 360,195.74      | 24.92%         | 375,525.91      | (15,330.17)         | -4.08%              |
| Board                                                     | 7100    | 1,472,811.00    | 1,472,811.00    | 177,172.33      | 12.03%         | 494,129.11      | (316,956.78)        | -64.14%             |
| General Administration                                    | 7200    | 2,125,277.00    | 2,125,277.00    | 422,100.89      | 19.86%         | 509,082.29      | (86,981.40)         | -17.09%             |
| School Administration                                     | 7300    | 17,983,166.00   | 17,983,166.00   | 3,736,368.86    | 20.78%         | 3,771,536.15    | (35,167.29)         | -0.93%              |
| Facilities Acquisition and Construction                   | 7410    |                 | 0.00            | 0.00            |                | 107,000.00      | (107,000.00)        | 100.00%             |
| Fiscal Services                                           | 7500    | 2,022,865.00    | 2,022,865.00    | 490,274.29      | 24.24%         | 538,609.22      | (48,334.93)         | -8.97%              |
| Food Services                                             | 7600    | 73,669.00       | 73,669.00       | 0.00            | 0.00%          | 941.08          | (941.08)            | -100.00%            |
| Central Services                                          | 7700    | 5,550,847.00    | 5,550,847.00    | 1,434,894.88    | 25.85%         | 1,371,494.53    | 63,400.35           | 4.62%               |
| Pupil Transportation Services                             | 7800    | 16,988,911.00   | 16,988,911.00   | 2,747,375.46    | 16.17%         | 2,781,725.76    | (34,350.30)         | -1.23%              |
| Operation of Plant                                        | 7900    | 36,403,034.00   | 36,403,034.00   | 7,231,601.28    | 19.87%         | 7,900,754.75    | (669,153.47)        | -8.47%              |
| Maintenance of Plant                                      | 8100    | 17,021,891.00   | 17,021,891.00   | 4,456,682.27    | 26.18%         | 4,345,975.84    | 110,706.43          | 2.55%               |
| Administrative Tech Services                              | 8200    | 2,367,767.00    | 2,367,767.00    | 944,906.67      | 39.91%         | 707,385.11      | 237,521.56          | 33.58%              |
| Community Services                                        | 9100    | 1,078,522.00    | 1,078,522.00    | 239,301.84      | 22.19%         | 183,588.54      | 55,713.30           | 30.35%              |
| Debt Service                                              | 9200    |                 |                 |                 |                |                 | 0.00                |                     |
| Total Expenditures                                        |         | 377,612,403.00  | 377,612,403.00  | 63,423,159.66   | 16.80%         | 64,592,390.36   | (1,169,230.70)      | -1.81%              |
| Excess (Deficiency) of Revenues Over (Under) Expenditures |         | (30,230,072.00) | (30,230,072.00) | (45,121,994.69) | 149.26%        | (41,751,433.80) | (3,370,560.89)      | 8.07%               |
| OTHER FINANCING SOURCES (USES)                            |         |                 |                 |                 |                |                 |                     |                     |
| Other Financing Sources                                   | 3700    |                 |                 | 4,165.06        |                | 509.20          | 3,655.86            | 717.96%             |
| Transfers In                                              | 3600    | 21,106,466.00   | 21,106,466.00   | 4,868,880.21    | 23.07%         | 406,602.00      | 4,462,278.21        |                     |
| Transfers Out                                             | 9700    | (698,812.00)    | (698,812.00)    |                 | 0.00%          |                 | 0.00                |                     |
| Total Other Financing Sources (Uses)                      |         | 20,407,654.00   | 20,407,654.00   | 4,873,045.27    | 23.88%         | 407,111.20      | 4,465,934.07        | 1096.98%            |
| Net Change in Fund Balances                               |         | (9,822,418.00)  | (9,822,418.00)  | (40,248,949.42) |                | (41,344,322.60) | 1,095,373.18        | -2.65%              |
| Fund Balances, Prior Year                                 | 2800    | 66,907,356.00   | 66,907,356.00   | 66,902,632.34   |                | 59,030,875.00   | 7,871,757.34        | 13.33%              |
| Adjustment to Fund Balances                               | 2891    | (4,724.00)      | (4,724.00)      |                 |                |                 |                     |                     |
| Fund Balances, Current Year                               | 2700    | 57,080,214.00   | 57,080,214.00   | 26,653,682.92   | 46.70%         | 17,686,552.40   | 8,967,130.52        | 50.70%              |