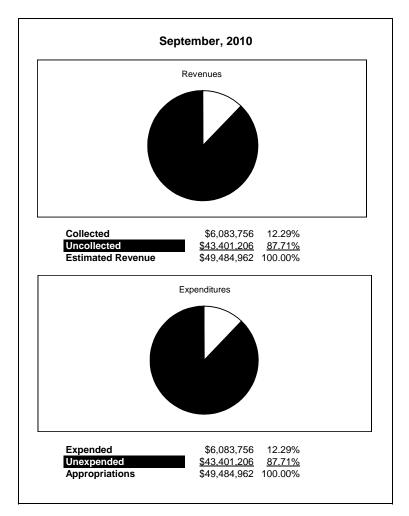

|                                                          |         | Special Revenue |               |              |                |              |                     |                     |
|----------------------------------------------------------|---------|-----------------|---------------|--------------|----------------|--------------|---------------------|---------------------|
| The School District of Sarasota County, FL               |         |                 |               |              |                |              |                     |                     |
| Revenue & Expenditures - Budget And Actual               | Account | Budgeted        | Amounts       | Actual       | Percentage of  | Prior YTD    | Differnece          | %                   |
| September 30, 2010                                       | Number  | Original        | Current       | Amounts      | Current Budget | Actual       | Increase/(Decrease) | Increase/(Decrease) |
| REVENUES                                                 |         |                 |               |              |                |              |                     |                     |
| Federal Direct                                           | 3100    | 1,970,857.00    | 1,970,857.00  | 311,966.35   | 15.83%         | 232,968.85   | 78,997.50           | 33.91%              |
| Federal Through State                                    | 3200    | 46,872,767.00   | 46,872,767.00 | 5,632,076.52 | 12.02%         | 5,646,040.56 | (13,964.04)         | -0.25%              |
| State Sources                                            | 3300    |                 |               |              |                |              |                     |                     |
| Local Sources                                            | 3400    | 641,338.00      | 641,338.00    | 139,713.17   | 21.78%         | 81,457.44    | 58,255.73           | 71.52%              |
| Total Revenues                                           |         | 49,484,962.00   | 49,484,962.00 | 6,083,756.04 | 12.29%         | 5,960,466.85 | 123,289.19          | 2.07%               |
| EXPENDITURES                                             |         |                 |               |              |                |              |                     |                     |
| Current:                                                 |         |                 |               |              |                |              |                     |                     |
| Instruction                                              | 5000    | 31,663,745.00   | 31,663,745.00 | 3,559,420.82 | 11.24%         | 3,652,042.81 | (92,621.99)         | -2.54%              |
| Pupil Personnel Services                                 | 6100    | 7,183,086.00    | 7,183,086.00  | 857,960.78   | 11.94%         | 879,719.03   | (21,758.25)         | -2.47%              |
| Instructional Media Services                             | 6200    | 157,373.00      | 157,373.00    | 157,373.00   | 100.00%        | 9,175.83     | 148,197.17          | 1615.08%            |
| Instruction and Curriculum Development Services          | 6300    | 1,664,403.00    | 1,664,403.00  | 212,518.14   | 12.77%         | 318,327.82   | (105,809.68)        | -33.24%             |
| Instructional Staff Training Services                    | 6400    | 5,292,576.00    | 5,292,576.00  | 720,726.24   | 13.62%         | 613,765.94   | 106,960.30          | 17.43%              |
| Instruction Related Technolgy                            | 6500    |                 |               |              |                |              | 0.00                |                     |
| Board                                                    | 7100    |                 |               |              |                |              | 0.00                |                     |
| General Administration                                   | 7200    | 908,386.00      | 908,386.00    | 182,616.55   | 20.10%         | 117,234.43   | 65,382.12           | 55.77%              |
| School Administration                                    | 7300    |                 |               |              |                |              | 0.00                |                     |
| Facilities Acquisition and Construction                  | 7410    | 51,672.00       | 51,672.00     | 112,832.94   | 218.36%        | 3,392.94     | 109,440.00          | 3225.52%            |
| Fiscal Services                                          | 7500    |                 | 0.00          |              |                |              | 0.00                |                     |
| Food Services                                            | 7600    |                 | 0.00          |              |                | 37,700.00    | (37,700.00)         | -100.00%            |
| Central Services                                         | 7700    | 150,000.00      | 150,000.00    | 22,824.08    |                |              | 22,824.08           | 100.00%             |
| Pupil Transportation Services                            | 7800    | 869,804.00      | 869,804.00    | 4,725.00     | 0.54%          | 25,710.37    | (20,985.37)         | 100.00%             |
| Operation of Plant                                       | 7900    | 831,820.00      | 831,820.00    | 150,540.73   |                | 53,386.31    | 97,154.42           | 181.98%             |
| Maintenance of Plant                                     | 8100    |                 | 0.00          |              |                | 142,100.00   | (142,100.00)        | -100.00%            |
| Administrative Tech Services                             | 8200    |                 |               |              |                |              |                     |                     |
| Community Services                                       | 9100    | 712,097.00      | 712,097.00    | 102,217.76   | 14.35%         | 107,911.37   | (5,693.61)          | -5.28%              |
| Debt Service                                             | 9200    |                 |               |              |                |              |                     |                     |
| Total Expenditures                                       |         | 49,484,962.00   | 49,484,962.00 | 6,083,756.04 | 12.29%         | 5,960,466.85 | 123,289.19          | 2.07%               |
| Excess (Deficiency) of Revenues Over (Under) Expenditure | S       | 0.00            | 0.00          | 0.00         |                | 0.00         | 0.00                |                     |
| OTHER FINANCING SOURCES (USES)                           |         |                 |               |              |                |              |                     |                     |
| Long-term Debt Proceeds & Sales of Capital Assets        | 3700    |                 |               |              |                |              |                     |                     |
| Transfers In                                             | 3600    |                 |               |              |                |              |                     |                     |
| Transfers Out                                            | 9700    |                 |               |              |                |              |                     |                     |
| Total Other Financing Sources (Uses)                     |         | 0.00            | 0.00          | 0.00         |                | 0.00         | 0.00                |                     |
| Net Change in Fund Balances                              |         | 0.00            | 0.00          | 0.00         |                | 0.00         | 0.00                |                     |
| Fund Balances, Prior Year                                | 2800    | 0.00            | 0.00          | 0.00         |                | 0.00         | 0.00                |                     |
| Adjustment to Fund Balances                              | 2891    |                 |               |              |                |              |                     |                     |
| Fund Balances, Current Year                              | 2700    | 0.00            | 0.00          | 0.00         |                | 0.00         | 0.00                |                     |