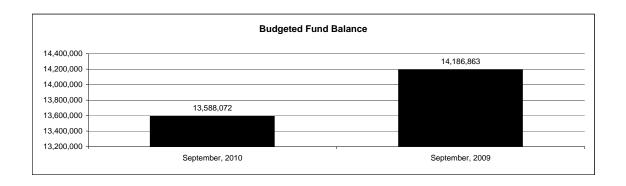

|                                                          |         | Internal Service Fund |                |               |                |               |                     |                     |
|----------------------------------------------------------|---------|-----------------------|----------------|---------------|----------------|---------------|---------------------|---------------------|
| The School District of Sarasota County, FL               |         |                       |                |               |                |               |                     |                     |
| Revenue & Expenditures - Budget And Actual               | Account | Budgeted              | Amounts        | Actual        | Percentage of  | Prior YTD     | Differnece          | %                   |
| September 30, 2010                                       | Number  | Original              | Current        | Amounts       | Current Budget | Actual        | Increase/(Decrease) | Increase/(Decrease) |
| REVENUES                                                 |         |                       |                |               |                |               |                     |                     |
| Federal Direct                                           | 3100    |                       |                |               |                |               |                     |                     |
| Federal Through State                                    | 3200    |                       |                |               |                |               |                     |                     |
| State Sources                                            | 3300    |                       |                |               |                |               |                     |                     |
| Local Sources                                            | 3400    | 2,679,496.00          | 2,679,496.00   | 652,626.34    | 24.36%         | 1,185,643.60  | (533,017.26)        | -44.96%             |
| Total Revenues                                           |         | 2,679,496.00          | 2,679,496.00   | 652,626.34    | 24.36%         | 1,185,643.60  | (533,017.26)        | -44.96%             |
| EXPENDITURES                                             |         |                       |                |               |                |               |                     |                     |
| Current:                                                 |         |                       |                |               |                |               |                     |                     |
| Instruction                                              | 5000    |                       |                |               |                |               |                     |                     |
| Pupil Personnel Services                                 | 6100    |                       |                |               |                |               |                     |                     |
| Instructional Media Services                             | 6200    |                       |                |               |                |               |                     |                     |
| Instruction and Curriculum Development Services          | 6300    |                       |                |               |                |               |                     |                     |
| Instructional Staff Training Services                    | 6400    |                       |                |               |                |               |                     |                     |
| Instruction Related Technolgy                            | 6500    |                       |                |               |                |               |                     |                     |
| Board                                                    | 7100    |                       |                |               |                |               |                     |                     |
| General Administration                                   | 7200    |                       |                |               |                |               |                     |                     |
| School Administration                                    | 7300    |                       |                |               |                |               |                     |                     |
| Facilities Acquisition and Construction                  | 7410    |                       |                |               |                |               |                     |                     |
| Fiscal Services                                          | 7500    |                       |                |               |                |               |                     |                     |
| Food Services                                            | 7600    |                       |                |               |                |               |                     |                     |
| Central Services                                         | 7700    | 5,713,337.00          | 5,713,337.00   | 1,296,675.87  | 22.70%         | 1,211,406.67  | 85,269.20           | 7.04%               |
| Pupil Transportation Services                            | 7800    |                       |                |               |                |               |                     |                     |
| Operation of Plant                                       | 7900    |                       |                |               |                |               |                     |                     |
| Maintenance of Plant                                     | 8100    |                       |                |               |                |               |                     |                     |
| Administrative Tech Services                             | 8200    |                       |                |               |                |               |                     |                     |
| Community Services                                       | 9100    |                       |                |               |                |               |                     |                     |
| Debt Service                                             | 9200    |                       |                |               |                |               |                     |                     |
| Total Expenditures                                       |         | 5,713,337.00          | 5,713,337.00   | 1,296,675.87  | 22.70%         | 1,211,406.67  | 85,269.20           | 7.04%               |
| Excess (Deficiency) of Revenues Over (Under) Expenditure |         | (3,033,841.00)        | (3,033,841.00) | (644,049.53)  | 21.23%         | (25,763.07)   | (618,286.46)        | 2399.89%            |
| OTHER FINANCING SOURCES (USES)                           |         |                       |                |               |                |               |                     |                     |
| Long-term Debt Proceeds & Sales of Capital Assets        | 3700    |                       |                |               |                |               |                     |                     |
| Transfers In                                             | 3600    | 698,812.00            | 698,812.00     | 0.00          |                | 0.00          | 0.00                |                     |
| Transfers Out                                            | 9700    |                       |                |               |                |               |                     |                     |
| Total Other Financing Sources (Uses)                     |         | 698,812.00            | 698,812.00     | 0.00          |                | 0.00          | 0.00                |                     |
| Change in Net Assets                                     |         | (2,335,029.00)        | (2,335,029.00) | (644,049.53)  |                | (25,763.07)   | (618,286.46)        | 2399.89%            |
| Net Assets, Prior Year                                   | 2800    | 15,923,101.00         | 15,923,101.00  | 15,923,099.54 |                | 14,792,031.26 | 1,131,068.28        | 7.65%               |
| Adjustment to Net Assets                                 | 2891    |                       |                |               |                |               |                     |                     |
| Net Assets, Current Year                                 | 2700    | 13,588,072.00         | 13,588,072.00  | 15,279,050.01 |                | 14,766,268.19 | 512,781.82          | 3.47%               |