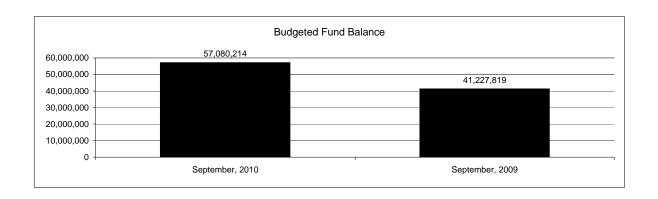

|                                                           |         | General Fund    |                 |                 |                |                 |                     |                     |
|-----------------------------------------------------------|---------|-----------------|-----------------|-----------------|----------------|-----------------|---------------------|---------------------|
| The School District of Sarasota County, FL                |         |                 |                 |                 |                |                 |                     |                     |
| Revenue & Expenditures - Budget And Actual                | Account | Budgeted        | Amounts         | Actual          | Percentage of  | Prior YTD       | Differnece          | %                   |
| September 30, 2010                                        | Number  | Original        | Current         | Amounts         | Current Budget | Actual          | Increase/(Decrease) | Increase/(Decrease) |
| REVENUES                                                  |         |                 |                 |                 |                |                 |                     |                     |
| Federal Direct                                            | 3100    | 323,374.00      | 323,374.00      | 43,136.54       | 13.34%         | 40,654.76       | 2,481.78            | 6.10%               |
| Federal Through State                                     | 3200    | 1,163,250.00    | 1,163,250.00    | 245,354.63      | 21.09%         | 114,948.75      | 130,405.88          | 113.45%             |
| State Sources                                             | 3300    | 68,054,353.00   | 68,054,353.00   | 16,139,807.71   | 23.72%         | 20,279,357.67   | (4,139,549.96)      | -20.41%             |
| Local Sources                                             | 3400    | 277,841,354.00  | 277,841,354.00  | 1,872,866.09    | 0.67%          | 2,405,995.38    | (533,129.29)        | -22.16%             |
| Total Revenues                                            |         | 347,382,331.00  | 347,382,331.00  | 18,301,164.97   | 5.27%          | 22,840,956.56   | (4,539,791.59)      | -19.88%             |
| EXPENDITURES                                              |         |                 |                 |                 |                |                 |                     |                     |
| Current:                                                  |         |                 |                 |                 |                |                 |                     |                     |
| Instruction                                               | 5000    | 242,296,497.00  | 242,296,497.00  | 35,792,346.32   | 14.77%         | 36,511,166.75   | (718,820.43)        | -1.97%              |
| Pupil Personnel Services                                  | 6100    | 22,007,231.00   | 22,007,231.00   | 3,509,360.76    | 15.95%         | 3,452,713.98    | 56,646.78           | 1.64%               |
| Instructional Media Services                              | 6200    | 5,137,578.00    | 5,137,578.00    | 1,047,781.07    | 20.39%         | 837,005.58      | 210,775.49          | 25.18%              |
| Instruction and Curriculum Development Services           | 6300    | 2,194,346.00    | 2,194,346.00    | 541,928.16      | 24.70%         | 483,034.69      | 58,893.47           | 12.19%              |
| Instructional Staff Training Services                     | 6400    | 1,442,521.00    | 1,442,521.00    | 290,868.84      | 20.16%         | 220,721.07      | 70,147.77           | 31.78%              |
| Instruction Related Technolgy                             | 6500    | 1,445,470.00    | 1,445,470.00    | 360,195.74      | 24.92%         | 375,525.91      | (15,330.17)         | -4.08%              |
| Board                                                     | 7100    | 1,472,811.00    | 1,472,811.00    | 177,172.33      | 12.03%         | 494,129.11      | (316,956.78)        | -64.14%             |
| General Administration                                    | 7200    | 2,125,277.00    | 2,125,277.00    | 422,100.89      | 19.86%         | 509,082.29      | (86,981.40)         | -17.09%             |
| School Administration                                     | 7300    | 17,983,166.00   | 17,983,166.00   | 3,736,368.86    | 20.78%         | 3,771,536.15    | (35,167.29)         | -0.93%              |
| Facilities Acquisition and Construction                   | 7410    |                 | 0.00            | 0.00            |                | 107,000.00      | (107,000.00)        | 100.00%             |
| Fiscal Services                                           | 7500    | 2,022,865.00    | 2,022,865.00    | 490,274.29      | 24.24%         | 538,609.22      | (48,334.93)         | -8.97%              |
| Food Services                                             | 7600    | 73,669.00       | 73,669.00       | 0.00            | 0.00%          | 941.08          | (941.08)            | -100.00%            |
| Central Services                                          | 7700    | 5,550,847.00    | 5,550,847.00    | 1,434,894.88    | 25.85%         | 1,371,494.53    | 63,400.35           | 4.62%               |
| Pupil Transportation Services                             | 7800    | 16,988,911.00   | 16,988,911.00   | 2,747,375.46    | 16.17%         | 2,781,725.76    | (34,350.30)         | -1.23%              |
| Operation of Plant                                        | 7900    | 36,403,034.00   | 36,403,034.00   | 7,231,601.28    | 19.87%         | 7,900,754.75    | (669,153.47)        | -8.47%              |
| Maintenance of Plant                                      | 8100    | 17,021,891.00   | 17,021,891.00   | 4,456,682.27    | 26.18%         | 4,345,975.84    | 110,706.43          | 2.55%               |
| Administrative Tech Services                              | 8200    | 2,367,767.00    | 2,367,767.00    | 944,906.67      | 39.91%         | 707,385.11      | 237,521.56          | 33.58%              |
| Community Services                                        | 9100    | 1,078,522.00    | 1,078,522.00    | 239,301.84      | 22.19%         | 183,588.54      | 55,713.30           | 30.35%              |
| Debt Service                                              | 9200    |                 |                 |                 |                |                 | 0.00                |                     |
| Total Expenditures                                        |         | 377,612,403.00  | 377,612,403.00  | 63,423,159.66   | 16.80%         | 64,592,390.36   | (1,169,230.70)      | -1.81%              |
| Excess (Deficiency) of Revenues Over (Under) Expenditures |         | (30,230,072.00) | (30,230,072.00) | (45,121,994.69) | 149.26%        | (41,751,433.80) | (3,370,560.89)      | 8.07%               |
| OTHER FINANCING SOURCES (USES)                            |         |                 |                 |                 |                |                 |                     |                     |
| Other Financing Sources                                   | 3700    |                 |                 | 4,165.06        |                | 509.20          | 3,655.86            | 717.96%             |
| Transfers In                                              | 3600    | 21,106,466.00   | 21,106,466.00   | 4,868,880.21    | 23.07%         | 406,602.00      | 4,462,278.21        |                     |
| Transfers Out                                             | 9700    | (698,812.00)    | (698,812.00)    |                 | 0.00%          |                 | 0.00                |                     |
| Total Other Financing Sources (Uses)                      |         | 20,407,654.00   | 20,407,654.00   | 4,873,045.27    | 23.88%         | 407,111.20      | 4,465,934.07        | 1096.98%            |
| Net Change in Fund Balances                               |         | (9,822,418.00)  | (9,822,418.00)  | (40,248,949.42) |                | (41,344,322.60) | 1,095,373.18        | -2.65%              |
| Fund Balances, Prior Year                                 | 2800    | 66,907,356.00   | 66,907,356.00   | 66,902,632.34   |                | 59,030,875.00   | 7,871,757.34        | 13.33%              |
| Adjustment to Fund Balances                               | 2891    | (4,724.00)      | (4,724.00)      |                 |                |                 |                     |                     |
| Fund Balances, Current Year                               | 2700    | 57,080,214.00   | 57,080,214.00   | 26,653,682.92   | 46.70%         | 17,686,552.40   | 8,967,130.52        | 50.70%              |