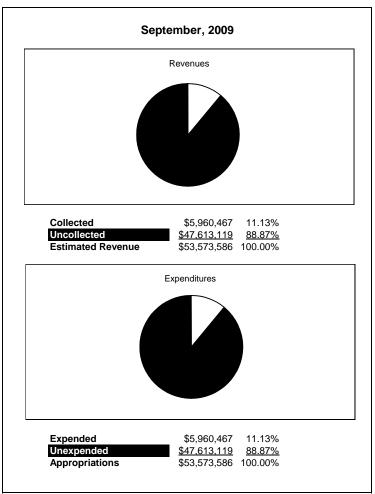

|                                                           |         | General Fund    |                 |                 |                |                 |                     |                     |
|-----------------------------------------------------------|---------|-----------------|-----------------|-----------------|----------------|-----------------|---------------------|---------------------|
| The School District of Sarasota County, FL                |         |                 |                 |                 |                |                 |                     |                     |
| Revenue & Expenditures - Budget And Actual                | Account | Budgeted        | Amounts         | Actual          | Percentage of  | Prior YTD       | Differnece          | %                   |
| September 30, 2010                                        | Number  | Original        | Current         | Amounts         | Current Budget | Actual          | Increase/(Decrease) | Increase/(Decrease) |
| REVENUES                                                  |         |                 |                 |                 |                |                 |                     |                     |
| Federal Direct                                            | 3100    | 323,374.00      | 323,374.00      | 43,136.54       | 13.34%         | 40,654.76       | 2,481.78            | 6.10%               |
| Federal Through State                                     | 3200    | 1,163,250.00    | 1,163,250.00    | 245,354.63      | 21.09%         | 114,948.75      | 130,405.88          | 113.45%             |
| State Sources                                             | 3300    | 68,054,353.00   | 68,054,353.00   | 16,139,807.71   | 23.72%         | 20,279,357.67   | (4,139,549.96)      | -20.41%             |
| Local Sources                                             | 3400    | 277,841,354.00  | 277,841,354.00  | 1,872,866.09    | 0.67%          | 2,405,995.38    | (533,129.29)        | -22.16%             |
| Total Revenues                                            |         | 347,382,331.00  | 347,382,331.00  | 18,301,164.97   | 5.27%          | 22,840,956.56   | (4,539,791.59)      | -19.88%             |
| EXPENDITURES                                              |         |                 |                 |                 |                |                 |                     |                     |
| Current:                                                  |         |                 |                 |                 |                |                 |                     |                     |
| Instruction                                               | 5000    | 242,296,497.00  | 242,296,497.00  | 35,792,346.32   | 14.77%         | 36,511,166.75   | (718,820.43)        | -1.97%              |
| Pupil Personnel Services                                  | 6100    | 22,007,231.00   | 22,007,231.00   | 3,509,360.76    | 15.95%         | 3,452,713.98    | 56,646.78           | 1.64%               |
| Instructional Media Services                              | 6200    | 5,137,578.00    | 5,137,578.00    | 1,047,781.07    | 20.39%         | 837,005.58      | 210,775.49          | 25.18%              |
| Instruction and Curriculum Development Services           | 6300    | 2,194,346.00    | 2,194,346.00    | 541,928.16      | 24.70%         | 483,034.69      | 58,893.47           | 12.19%              |
| Instructional Staff Training Services                     | 6400    | 1,442,521.00    | 1,442,521.00    | 290,868.84      | 20.16%         | 220,721.07      | 70,147.77           | 31.78%              |
| Instruction Related Technolgy                             | 6500    | 1,445,470.00    | 1,445,470.00    | 360,195.74      | 24.92%         | 375,525.91      | (15,330.17)         | -4.08%              |
| Board                                                     | 7100    | 1,472,811.00    | 1,472,811.00    | 177,172.33      | 12.03%         | 494,129.11      | (316,956.78)        | -64.14%             |
| General Administration                                    | 7200    | 2,125,277.00    | 2,125,277.00    | 422,100.89      | 19.86%         | 509,082.29      | (86,981.40)         | -17.09%             |
| School Administration                                     | 7300    | 17,983,166.00   | 17,983,166.00   | 3,736,368.86    | 20.78%         | 3,771,536.15    | (35,167.29)         | -0.93%              |
| Facilities Acquisition and Construction                   | 7410    |                 | 0.00            | 0.00            |                | 107,000.00      | (107,000.00)        | 100.00%             |
| Fiscal Services                                           | 7500    | 2,022,865.00    | 2,022,865.00    | 490,274.29      | 24.24%         | 538,609.22      | (48,334.93)         | -8.97%              |
| Food Services                                             | 7600    | 73,669.00       | 73,669.00       | 0.00            | 0.00%          | 941.08          | (941.08)            | -100.00%            |
| Central Services                                          | 7700    | 5,550,847.00    | 5,550,847.00    | 1,434,894.88    | 25.85%         | 1,371,494.53    | 63,400.35           | 4.62%               |
| Pupil Transportation Services                             | 7800    | 16,988,911.00   | 16,988,911.00   | 2,747,375.46    | 16.17%         | 2,781,725.76    | (34,350.30)         | -1.23%              |
| Operation of Plant                                        | 7900    | 36,403,034.00   | 36,403,034.00   | 7,231,601.28    | 19.87%         | 7,900,754.75    | (669,153.47)        | -8.47%              |
| Maintenance of Plant                                      | 8100    | 17,021,891.00   | 17,021,891.00   | 4,456,682.27    | 26.18%         | 4,345,975.84    | 110,706.43          | 2.55%               |
| Administrative Tech Services                              | 8200    | 2,367,767.00    | 2,367,767.00    | 944,906.67      | 39.91%         | 707,385.11      | 237,521.56          | 33.58%              |
| Community Services                                        | 9100    | 1,078,522.00    | 1,078,522.00    | 239,301.84      | 22.19%         | 183,588.54      | 55,713.30           | 30.35%              |
| Debt Service                                              | 9200    |                 |                 |                 |                |                 | 0.00                |                     |
| Total Expenditures                                        |         | 377,612,403.00  | 377,612,403.00  | 63,423,159.66   | 16.80%         | 64,592,390.36   | (1,169,230.70)      | -1.81%              |
| Excess (Deficiency) of Revenues Over (Under) Expenditures |         | (30,230,072.00) | (30,230,072.00) | (45,121,994.69) | 149.26%        | (41,751,433.80) | (3,370,560.89)      | 8.07%               |
| OTHER FINANCING SOURCES (USES)                            |         |                 |                 |                 |                |                 |                     |                     |
| Other Financing Sources                                   | 3700    |                 |                 | 4,165.06        |                | 509.20          | 3,655.86            | 717.96%             |
| Transfers In                                              | 3600    | 21,106,466.00   | 21,106,466.00   | 4,868,880.21    | 23.07%         | 406,602.00      | 4,462,278.21        |                     |
| Transfers Out                                             | 9700    | (698,812.00)    | (698,812.00)    |                 | 0.00%          |                 | 0.00                |                     |
| Total Other Financing Sources (Uses)                      |         | 20,407,654.00   | 20,407,654.00   | 4,873,045.27    | 23.88%         | 407,111.20      | 4,465,934.07        | 1096.98%            |
| Net Change in Fund Balances                               |         | (9,822,418.00)  | (9,822,418.00)  | (40,248,949.42) |                | (41,344,322.60) | 1,095,373.18        | -2.65%              |
| Fund Balances, Prior Year                                 | 2800    | 66,907,356.00   | 66,907,356.00   | 66,902,632.34   |                | 59,030,875.00   | 7,871,757.34        | 13.33%              |
| Adjustment to Fund Balances                               | 2891    | (4,724.00)      | (4,724.00)      |                 |                |                 |                     |                     |
| Fund Balances, Current Year                               | 2700    | 57,080,214.00   | 57,080,214.00   | 26,653,682.92   | 46.70%         | 17,686,552.40   | 8,967,130.52        | 50.70%              |